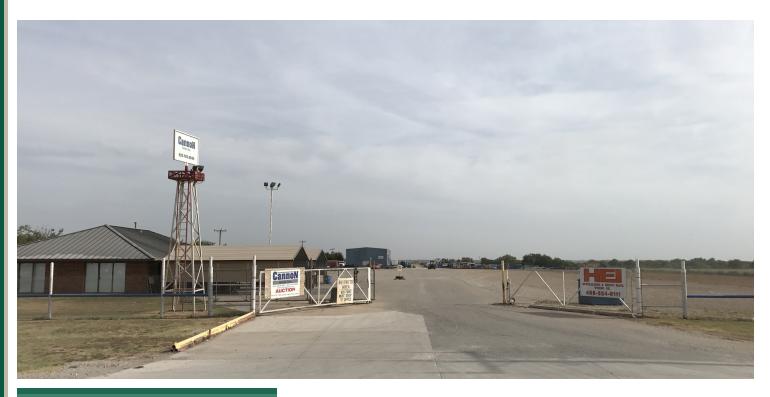

#### **PROPERTY OVERVIEW**

- 22.22 acres mostly graveled
- 10,000 SF Shop Building
- 29' Clear Height
- (2) 10 Ton Cranes
- 19' Hook Height
- Floor Drain
- (2) 20' T X 20' W
- (2) 16' T X 15' W
- 480 Volt 3 Phase
- Metal Construction
- 60' Building Span
- 3,000 SF Office
- (3) Restrooms with Shower

# ADDITIONAL PHOTOS

For more information please contact:

drivera@priceedwards.com 405.408.5449

6601 SW 29TH ST, OKLAHOMA CITY, OK 73179