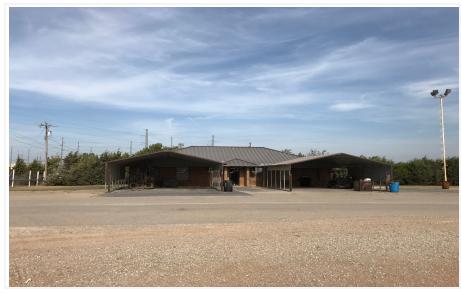

#### **PROPERTY OVERVIEW**

- 22.22 acres mostly graveled
- 10,000 SF Shop Building
- 29' Clear Height
- (2) 10 Ton Cranes
- 19' Hook Height
- Floor Drain
- (2) 20' T X 20' W
- (2) 16' T X 15' W
- 480 Volt 3 Phase
- Metal Construction
- 60' Building Span
- 3,000 SF Office
- (3) Restrooms with Shower

# ADDITIONAL PHOTOS

For more information please contact:

drivera@priceedwards.com 405.408.5449

6601 SW 29TH ST, OKLAHOMA CITY, OK 73179