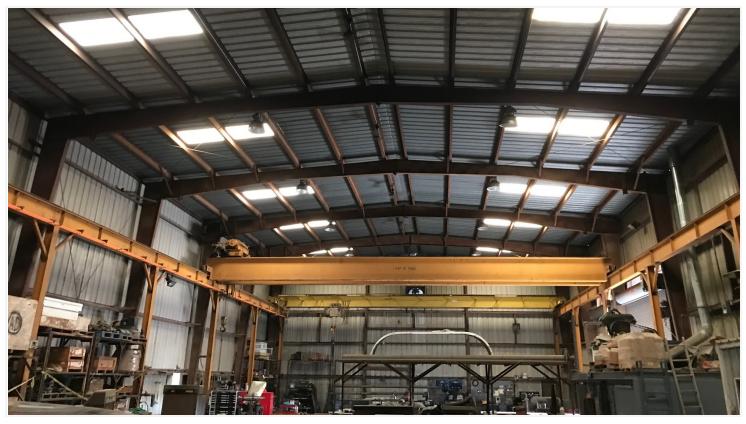

#### **PROPERTY OVERVIEW**

- 22.22 acres mostly graveled
- 10,000 SF Shop Building
- 29' Clear Height
- (2) 10 Ton Cranes
- 19' Hook Height
- Floor Drain
- (2) 20' T X 20' W
- (2) 16' T X 15' W
- 480 Volt 3 Phase
- Metal Construction
- 60' Building Span
- 3,000 SF Office
- (3) Restrooms with Shower

# ADDITIONAL PHOTOS

For more information please contact:

drivera@priceedwards.com 405.408.5449

6601 SW 29TH ST, OKLAHOMA CITY, OK 73179