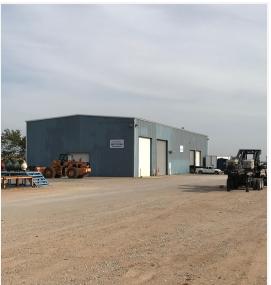

#### **PROPERTY OVERVIEW**

- 22.22 acres mostly graveled
- 10,000 SF Shop Building
- 29' Clear Height
- (2) 10 Ton Cranes
- 19' Hook Height
- Floor Drain
- (2) 20' T X 20' W
- (2) 16' T X 15' W
- 480 Volt 3 Phase
- Metal Construction
- 60' Building Span
- 3,000 SF Office
- (3) Restrooms with Shower

# ADDITIONAL PHOTOS

For more information please contact:

drivera@priceedwards.com 405.408.5449

6601 SW 29TH ST, OKLAHOMA CITY, OK 73179